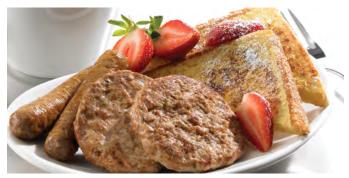

#### **BREAKFAST MEATS**

Great-tasting substitute for any recipe that calls for red meat.

| FROZEN |                                                    |
|--------|----------------------------------------------------|
| 50103  | RTC TKY SAUSAGE LINKS, MILD, 1 OZ., CN LABELED     |
| 50104  | RTC TKY SAUSAGE PATTIES, MILD, 1.5 OZ., CN LABELED |
| 50182  | FC TKY SAUSAGE PATTIES, MILD, 1.2 OZ., CN LABELED  |
| 51101  | RTC TKY BACON, SLICED 32-36 PER LB.                |